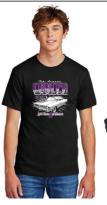

50/50 Blend T-shirts \$20

Laced (Hockey) **Sweatshirts** S-XL \$50 2X-4X \$53

**Snapback Trucker Baseball Cap** \$25

Grand Total Due:

T-shirts are a blend of 50% cotton, 50% polyester, adult sizes only.

Sport Tek brand laced hoodie, are a 9-ounce, 65/35 ring spun combed cotton/poly fleece.