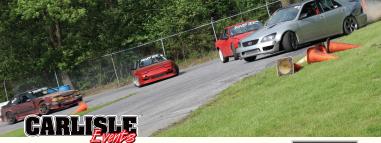

# MAY 10-11, 2024

### CARLISLE PA FAIRGROUNDS

- Judged & Non-Judged Showfields
- Autocross & Drifting
- Rolling Exhaust, Drift Limbo and Low Car Limbo Contests
- Featured Vehicle Displays: 50 Years of the Volkswagen Golf/Rabbit and Freak Show (vehicles rarely seen in the U.S.)





## CELEBRATING 50 YEARS OF THE WORLD'S FINEST CAR SHOWS & AUTOMOTIVE EVENTS



CARLISLEEVENTS.COM // 717-243-7855 // Fi 🗹 🗇 🖽 🖼



OFFICIAL CLASSIC CAR INSURANCE PROVIDER





# IMPORT & PERFORMANCE May 10-11, 2024



Join us for an international car show where you can see nearly 2,000 vehicles ranging from vintage to modern and from stock to highly modified.

#### **SHOWFIELD - IMPORTS, KITS & PERFORMANCE DOMESTICS**

- Park and tailgate! Parking options are by club, by make, or in the open showfield. One goody bag per vehicle.
- Show vehicles will be chosen by event staff to receive Carlisle Elite awards on Friday. Drive-through professional judging is on Saturday (must be registered for judged Showfield).
- Register BEFORE MARCH 26 to get your vehicle sticker in the mail and drive right in upon arrival.
- A vehicle sticker includes admission for the driver and one passenger.

**SPECIAL DISPLAYS** - See the top builds, restorations, clubs, and brands from ar