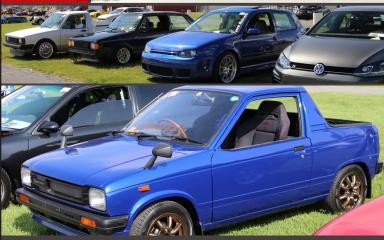

# IMPORT & PERFORMANCE May 10-11, 2024

Join us for an international car show where you can see nearly 2,000 vehicles ranging from vintage to modern and from stock to highly modified.

#### **SHOWFIELD - IMPORTS, KITS & PERFORMANCE DOMESTICS**

- Park and tailgate! Parking options are by club, by make, or in the open showfield. One goody bag per vehicle.
- Show vehicles will be chosen by event staff to receive Carlisle Elite awards on Friday. Drive-through professional judging is on Saturday (must be registered for judged Showfield).
- Register BEFORE MARCH 26 to get your vehicle sticker in the mail and drive right in upon arrival.
- A vehicle sticker includes admission for the driver and one passenger.