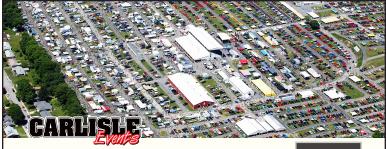

# FORD NATIONALS MAY 31 - JUNE 2, 2024

Come to the largest all-Ford event in the world and see 3,200+ show vehicles including Fords, Lincolns, Mercurys and Euro Fords and more than 100 clubs represented on the NPD Showfield.

## **SHOWFIELD - SPONSORED BY NATIONAL PARTS DEPOT**

- Park by vehicle class and tailgate! Club tents are set up throughout the showfield. One goody bag per vehicle.
- Judging is by participant balloting and celebrity choice.
   Awards are presented on Sunday.
- Register BEFORE APRIL 15 so you get your vehicle sticker in the mail and can drive right in upon arrival.
- A vehicle sticker includes admission for the driver and one passenger.