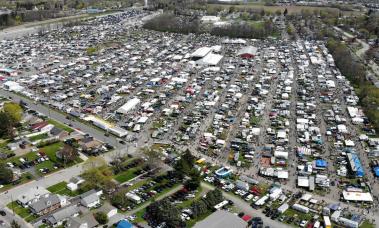

## SPRING CARLISLE APRIL 17-21, 2024

Spring Carlisle is a massive automotive flea market and a great opportunity to get your hands on parts and collectibles. Hobbyists travel from all over the world for all things automotive. The event offers a variety of delicious food, a friendly staff and a clean facility. Parts hauling and on-site taxi services, a notary and souvenir store complete the experience.

**MANUFACTURERS MIDWAY** - The Midway features displays from some of the best companies in the automotive and restoration markets.

**AUTOMOTIVE FLEA MARKET** - More than 6,500 spaces for vendors to sell a vast array of automotive parts, accessories, collectibles and memorabilia.