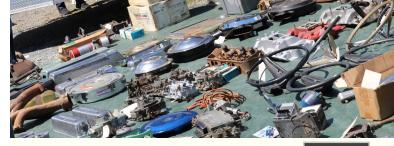

**MANUFACTURERS MIDWAY** - The Midway features displays from some of the best companies in the automotive and restoration markets.

**AUTOMOTIVE FLEA MARKET** - More than 6,500 spaces for vendors to sell a vast array of automotive parts, accessories, collectibles and memorabilia.