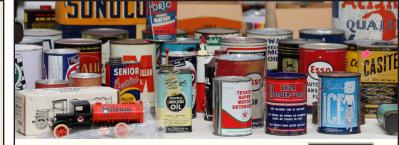

**MANUFACTURERS MIDWAY** - The Midway features displays from some of the best companies in the automotive and restoration markets.

**AUTOMOTIVE FLEA MARKET** - More than 6,500 spaces for vendors to sell a vast array of automotive parts, accessories, collectibles and memorabilia.